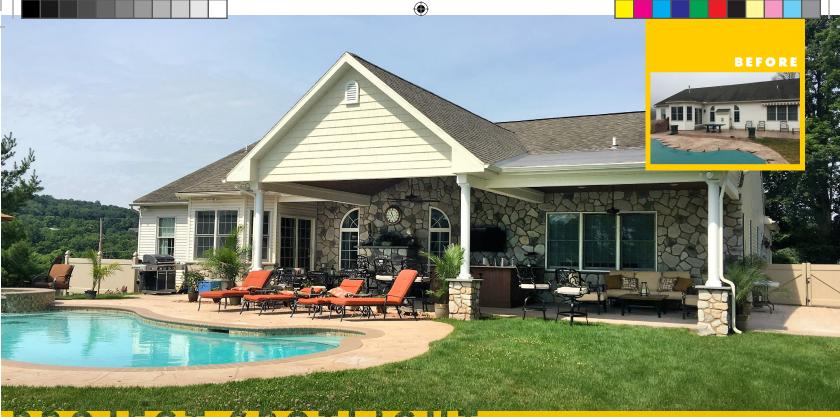

# PROJECT SPOTLIGHT

### **CUSTOM PATIO AND LOUNGE AREA**

This client turned to us to expand the value, beauty, and functionality of their home by adding an exterior patio and lounge to their home. We updated the area with a new roof and bar area complete with a sink, granite counter tops, and electrical system, as well as new stone siding.