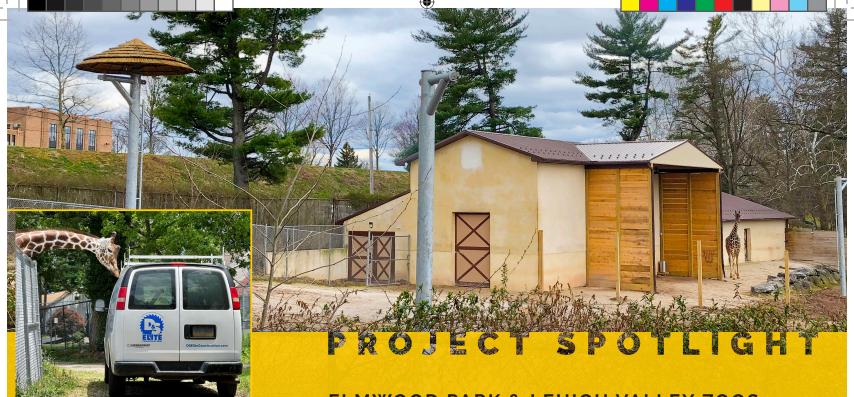

# **ELMWOOD PARK & LEHIGH VALLEY ZOOS**

Elmwood Park Zoo and Lehigh Valley Zoo have entrusted us with a number of projects to help improve the comfort and safety of their animal guests. From complex enclosure construction and renovations to exhibit upgrades, we're proud to count the coati, porcupines, sloths, giraffes, penguins, and elk among our happy customers.