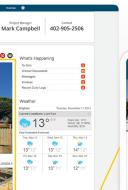

### How it works

Through an easy-to-use dashboard, you'll have an instant snapshot of your project's progress, ensuring you have all the information you need to stay informed and on track. See your weekly schedule, action items, messages, and all recent activity from your team, like progress photos and newly scheduled items. Leave spreadsheets, sticky notes, and voicemails in the past. Now you can have the peace of mind knowing that crucial communications will all be kept in one place so that nothing is missed.

#### **Dashboard includes:**

- Snapshot of project's progress
- · Weekly schedule
- Action items
- Messages
- Recent activity from our team

Weekly schedule

Snapshot of project's progress

buildertrend

11718 Nicholas Street

\$466.062.00

Recent activity from our team

DASHBOARD EXAMPLE - SUMMARY PAGE

YOUR LEGACY BUILDER™

908 Benjamin Franklin Hwy East • Douglassville, PA 19518 610.385.0475 • #PA001928

**DSEliteConstruction.com**