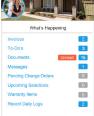

#### **How it works**

Through an easy-to-use dashboard, you'll have an instant snapshot of your project's progress, ensuring you have all the information you need to stay informed and on track. See your weekly schedule, action items, messages, and all recent activity from your team, like progress photos and newly scheduled items. Leave spreadsheets, sticky notes, and voicemails in the past. Now you can have the peace of mind knowing that crucial communications will all be kept in one place so that nothing is missed.

#### **Dashboard includes:**

- Snapshot of project's progress
- Weekly schedule
- Action items
- Messages
- Recent activity from our team

Weekly schedule

DASHBOARD EXAMPLE - SUMMARY PAGE