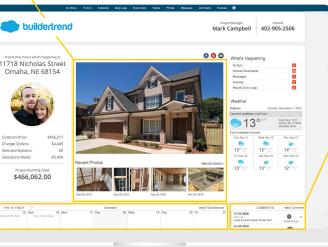

#### **How it works**

Through an easy-to-use dashboard, you'll have an instant snapshot of your project's progress, ensuring you have all the information you need to stay informed and on track. See your weekly schedule, action items, messages, and all recent activity from your team, like progress photos and newly scheduled items. Leave spreadsheets, sticky notes, and voicemails in the past. Now you can have the peace of mind knowing that crucial communications will all be kept in one place so that nothing is missed.

#### **Dashboard includes:**

- Snapshot of project's progress
- Weekly schedule
- Action items
- Messages
- Recent activity from our team

Weekly schedule

DASHBOARD EXAMPLE - SUMMARY PAGE